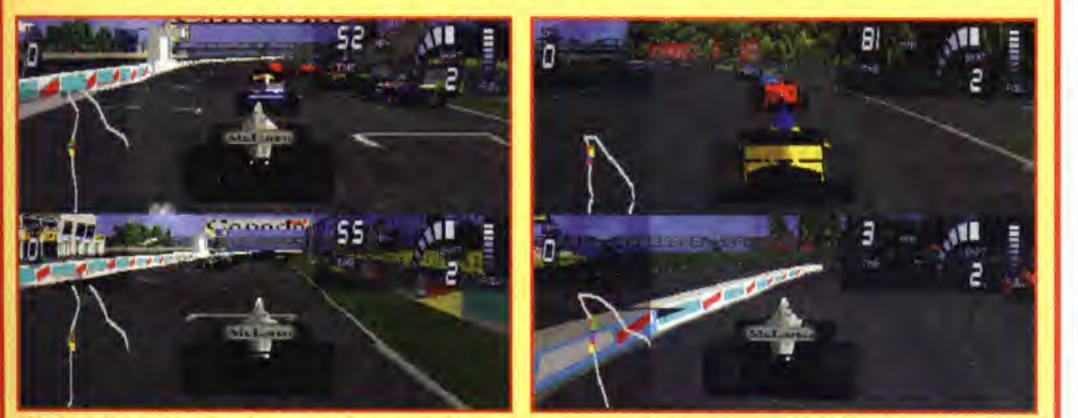

## **MORE PLAYERS THAN EVER BEFOUR!**

Formula 1 '98 has a promising multiplayer mode which lets two people play either with two linked-up PlayStations or with a split screen on a single machine. The most exciting feature is the new four-player mode whereby two people play on each of two linked-up machines. Although not many people will get the chance to try this feature out, it's still nice to have the option. We'll let you know how this four-player mode works in our review soon.

Just imagine having a full race with four human players at once. Fantastic!